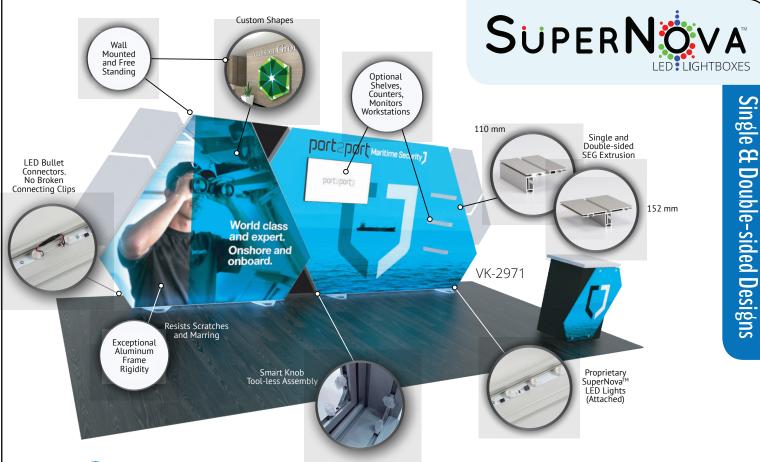

## SuperNova<sup>™</sup> LED Lightbox Designs

SuperNova<sup>™</sup> Lightboxes are designed to maximize backlit graphics in a durable, easy-to-use, and fully customizable frame. The propriety LED modules are optimized for light dispersion, longevity, and easy assembly with "no nonsense" bullet connectors.

Choose from dozens of single and double-sided designs, including custom freestanding and wallmounted shapes. SuperNova™ frames have exceptional frame rigidity often without internal supports.

## Features + Benefits:

- Anodized Finish Resists Scratches & Marring
- Maximum Light. Exceptional Durability
- Long Lasting, Worry-free LED Lights
- Tool-less Assembly
- Fully Customizable
- LED Bullet Connectors (No Broken Connecting Clips)
- No Light Leakage. Easy Assembly.
- Lifetime Warranty on Workmanship.