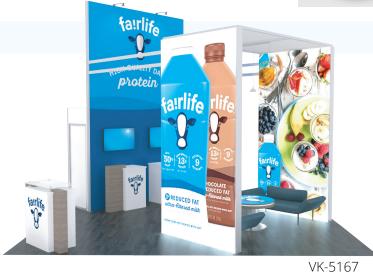

Choose from dozens of single and double-sided designs, including custom freestanding and wallmounted shapes. SuperNova™ frames have exceptional frame rigidity often without internal supports.